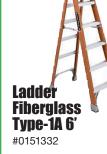

Ladder **Fiberglass Type-1A 8'** #6303895

Ladder **Fiberglass Type-1A 10'** #6449367

Ladder **Fiberglass** Ext Type-1A 20'

Reg. \$10.99 #0528596